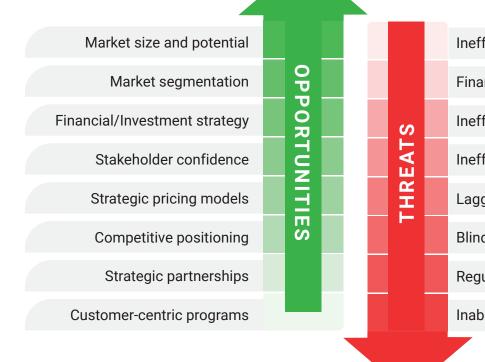

## Is Forecasting necessary ?

Ineffective marketing strategies
Financial risks/Misjudgements
Inefficient supply/Prod. planning
Ineffective resource allocation
Lagging innovation & development
Blindness to emerging competitors
Regulatory challenges
Inability to leverage market trends