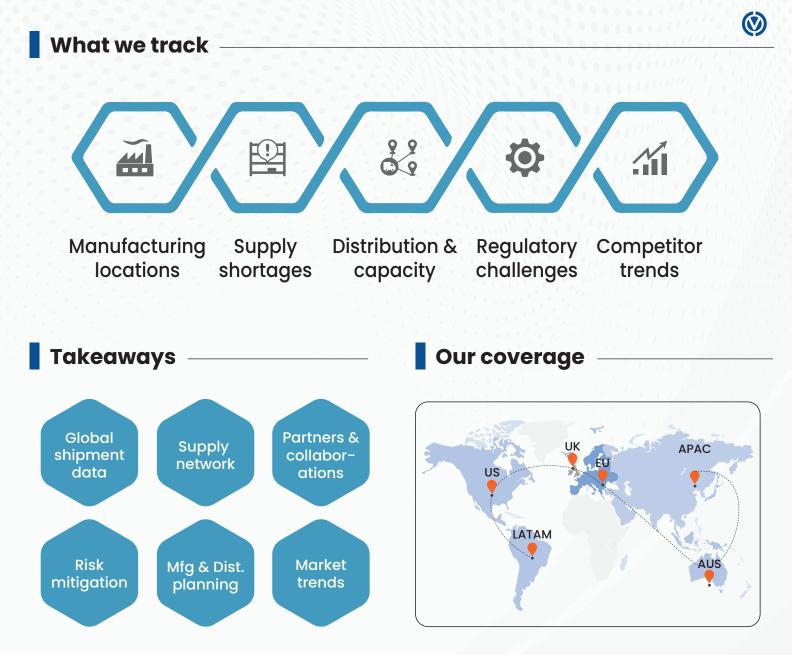

## **SUPPLY CHAIN INTELLIGENCE**

WHAT ARE THE FUTURE MARKET TRENDS OR DEMANDS ?
WHERE ARE THE MATERIALS SOURCED & MANUFACTURED ?
ANY RECENT CHANGES IN THE SUPPLY CHAIN ?
WHAT IS THE CURRENT & MAXIMUM CAPACITY ?
ARE THERE ANY SUPPLY INTERRUPTIONS ?

**BENCHMARK YOUR SUPPLY CHAIN** 

Follow us: 🛞 twitter.com/vyuhpharma in linkedin.com/company/vyuhpharma

" Our **in-house database** offer comprehensive insights into global supply data and historical supply interruption records "